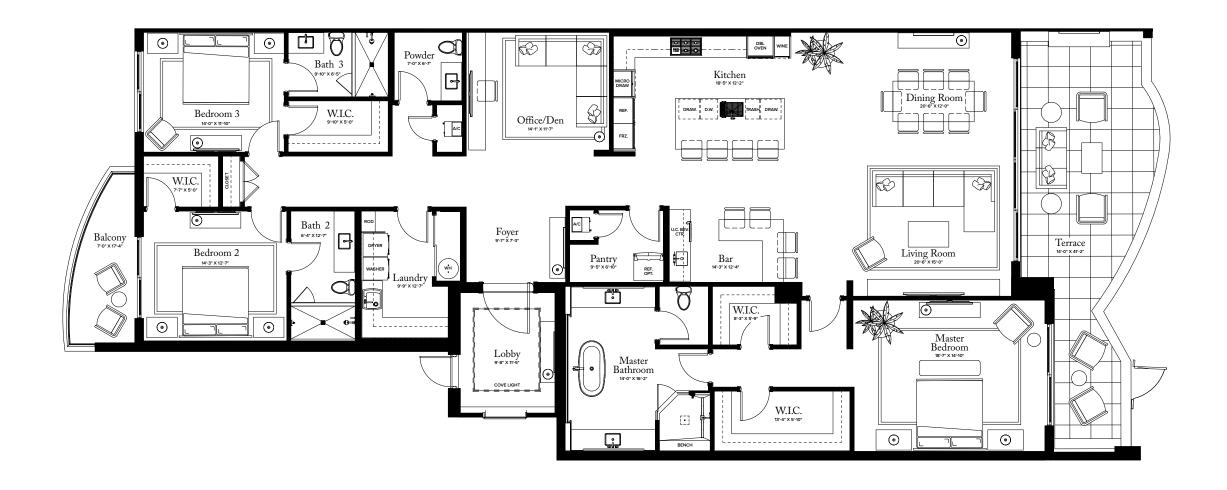

## RESIDENCE 15

FLOOR 1

## PLAN G TERRACE

3 BEDROOMS / 3.5 BATHROOMS OFFI CE/DEN

INTERIOR: 3,340 S Q F T EXTERIOR: 539 S Q F T

TOTAL: 3,879 S Q F T

THE RITZ-CARLTON RESIDENCES, PALM BEACH GARDENS ARE NOT OWNED, DEVELOPED OR SOLD BY MARRIOTT INTERNATIONAL, INC. OR ITS AFFILIATES (\*MARRIOTT'), DMBH RESIDENTIAL INVESTMENT, LLC USES THE RITZ-CARLTON MARKS UNDER A LICENSE FROM MARRIOTT, WHICH HAS NOT CONFIRMED THE