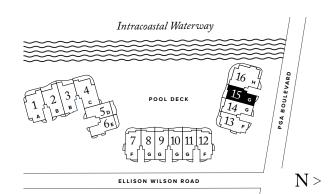

PALM BEACH GARDENS

THE ESTATE COLLECTION

## RESIDENCE 15

FLOOR 1

## PLAN G TERRACE

3 BEDROOMS / 3.5 BATHROOMS OFFI CE/DEN

INTERIOR: 3,340 S Q F T EXTERIOR: 539 S Q F T

TOTAL: 3,879 S Q F T

THE RITZ-CARLTON RESIDENCES, PALM BEACH GARDENS ARE NOT OWNED, DEVELOPED OR SOLD BY MARRIOTT INTERNATIONAL, INC. OR ITS AFFILIATES (\*MARRIOTT'), DMBH RESIDENTIAL INVESTMENT, LLC USES THE RITZ-CARLTON MARKS UNDER A LICENSE FROM MARRIOTT, WHICH HAS NOT CONFIRMED THE