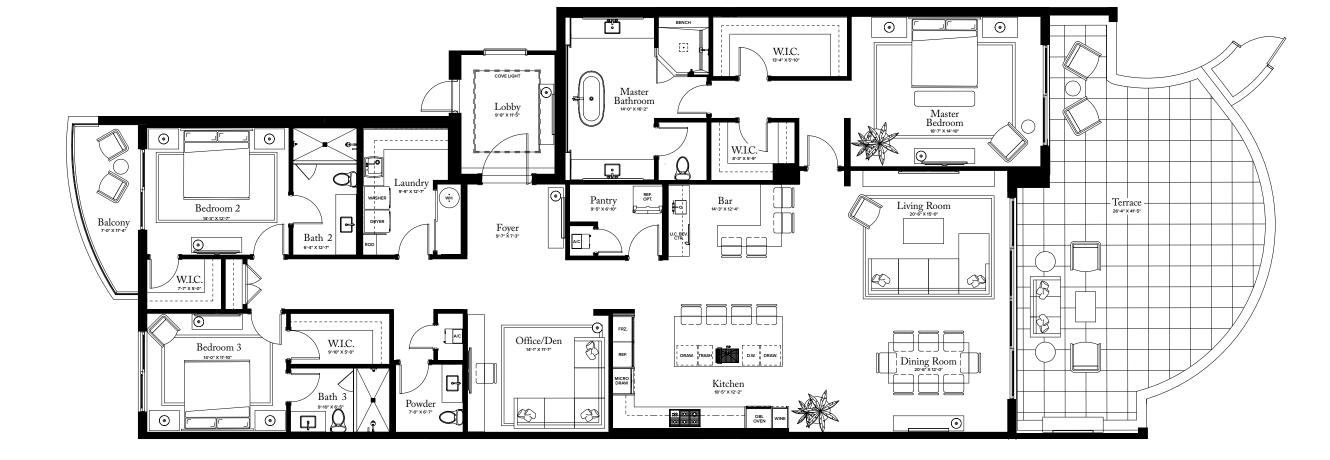

## RESIDENCE 14

FLOOR 1

## PLAN G TERRACE

3 BEDROOMS / 3.5 BATHROOMS OFFI CE/DEN

INTERIOR: 3,340 SQFT 907 S Q F T EXTERIOR:

TOTAL: 4,247 S Q F T

THE RITZ-CARLTON RESIDENCES, PALM BEACH GARDENS ARE NOT OWNED, DEVELOPED OR SOLD BY MARRIOTT INTERNATIONAL, INC. OR ITS AFFILIATES (\*MARRIOTT'), DMBH RESIDENTIAL INVESTMENT, LLC USES THE RITZ-CARLTON MARKS UNDER A LICENSE FROM MARRIOTT, WHICH HAS NOT CONFIRMED THE