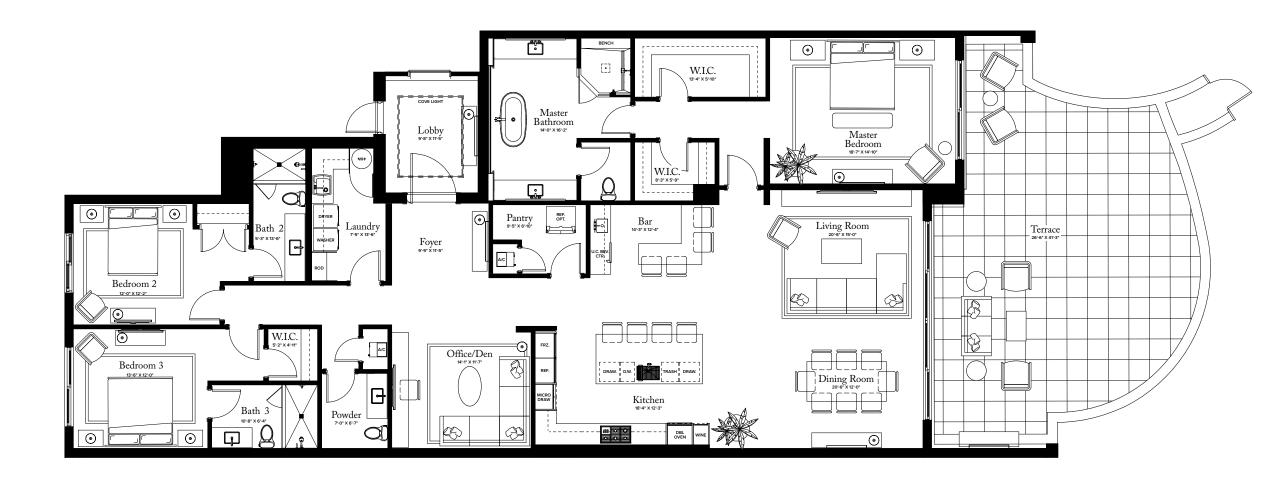

## **RESIDENCE 10**

FLOOR 1

## PLAN G TERRACE

3 BEDROOMS / 3.5 BATHROOMS OFFI CE/DEN

| INTERIOR: | 3,250 S Q F T |
|-----------|---------------|
| EXTERIOR: | 992 S Q F T   |
| TOTAL:    | 4,242 S Q F T |

THE RITZ-CARLTON RESIDENCES, PALM BEACH GARDENS ARE NOT OWNED, DEVELOPED OR SOLD BY MARRIOTT INTERNATIONAL. INC. OR ITS AFFILIATES (\*MARRIOTT'), DMBH RESIDENTIAL INVESTMENT, LLC USES THE RITZ-CARLTON MARKS UNDER A LICENSE FROM MARRIOTT, WHICH HAS NOT CONFIRMED THE ACCURACY OF ANY STATEMENTS OR REPRESENTATIONS MADE ABOUT THE PROJECT.