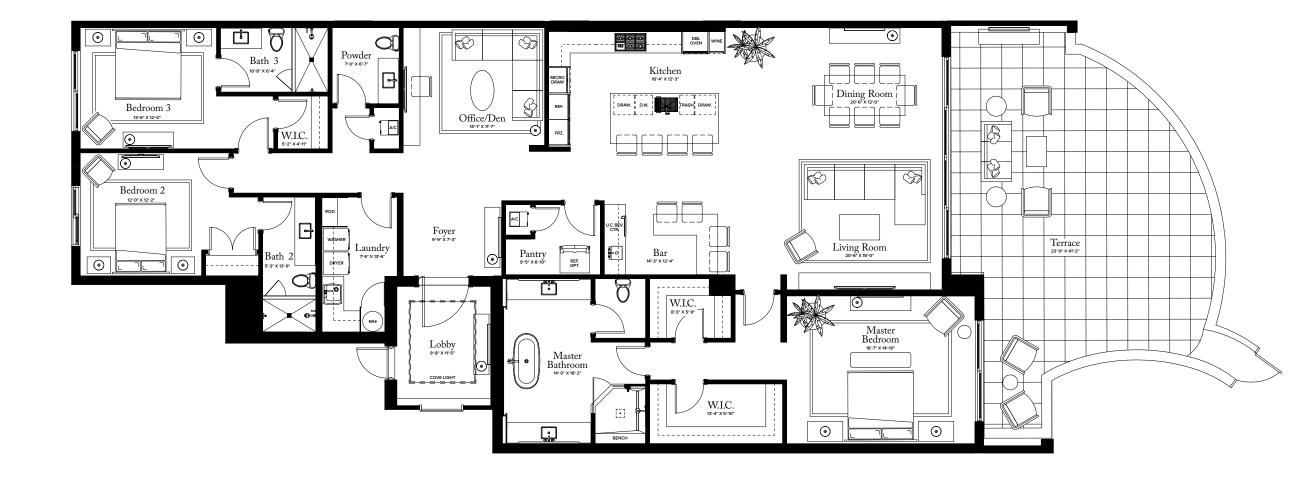

## RESIDENCE 09

FLO OR 1

## PLAN G TERRACE

3 BEDROOMS / 3.5 BATHROOMS OFFI CE/DEN

INTERIOR: 3,250 SQFT EXTERIOR: 937 SQFT

TOTAL: 4,187 S Q F T

THE RITZ-CARLTON RESIDENCES, PALM BEACH GARDENS ARE NOT OWNED, DEVELOPED OR SOLD BY MARRIOTT INTERNATIONAL, INC. OR ITS AFFILIATES (\*MARRIOTT'), DMBH RESIDENTIAL INVESTMENT, LLC USES THE RITZ-CARLTON MARKS UNDER A LICENSE FROM MARRIOTT, WHICH HAS NOT CONFIRMED THE