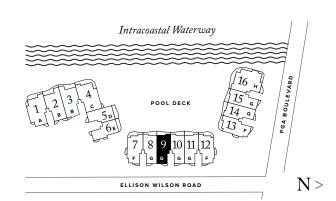

PALM BEACH GARDENS

THE ESTATE COLLECTION

## RESIDENCE 09

FLO OR 1

## PLAN G TERRACE

3 BEDROOMS / 3.5 BATHROOMS OFFI CE/DEN

INTERIOR: 3,250 SQFT EXTERIOR: 937 SQFT

TOTAL: 4,187 S Q F T

THE RITZ-CARLTON RESIDENCES, PALM BEACH GARDENS ARE NOT OWNED, DEVELOPED OR SOLD BY MARRIOTT INTERNATIONAL, INC. OR ITS AFFILIATES (\*MARRIOTT'), DMBH RESIDENTIAL INVESTMENT, LLC USES THE RITZ-CARLTON MARKS UNDER A LICENSE FROM MARRIOTT, WHICH HAS NOT CONFIRMED THE