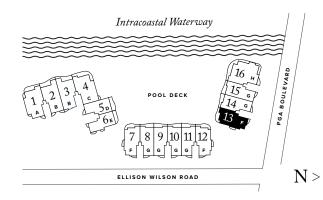

PALM BEACH GARDENS

THE ESTATE COLLECTION

## **RESIDENCE 13**

FLOOR 1

## PLAN F TERRACE

3-4 BEDROOMS / 4.5 BATHROOMS O FFI CE/DEN

| I N T ER I O R : | 3,680 S Q F T |
|------------------|---------------|
| EX T ER I O R :  | 1,181 S Q F T |
| TOTAL:           | 4.861 S O F T |





THE RITZ-CARLTON RESIDENCES, PALM BEACH GARDENS ARE NOT OWNED, DEVELOPED OR SOLD BY MARRIOTT INTERNATIONAL. INC. OR ITS AFFILIATES (\*MARRIOTT'), DMBH RESIDENTIAL INVESTMENT, LLC USES THE RITZ-CARLTON MARKS UNDER A LICENSE FROM MARRIOTT, WHICH HAS NOT CONFIRMED THE ACCURACY OF ANY STATEMENTS OR REPRESENTATIONS MADE ABOUT THE PROJECT.

ACCURACY OF ANY STATEMENTS OR REPRESENTATIONS AND E ABOUT THE PROJECT. ORAL REPRESENTATIONS CANNOT BE RELIED UPON AS CORRECTLY STATIGG THE REPRESENTATIONS OF THE DEVELOPER. FOR CORRECT REPRESENTATIONS, MAKE REFERENCE TO THIS BROCHURE AND TO THE DOCUMENTS REQUIRED BY SECTION 718.503, FLORIDA STATUTES, TO BE FURNISHED BY A DEVELOPER TO A BUYER OR LESSE. THIS OFFENING IS MADE ONLY BY THE PROSPECTUS FOR THE CONDOMINIUM AND NO STATEMENT SHOULD BE RELIED UPON I