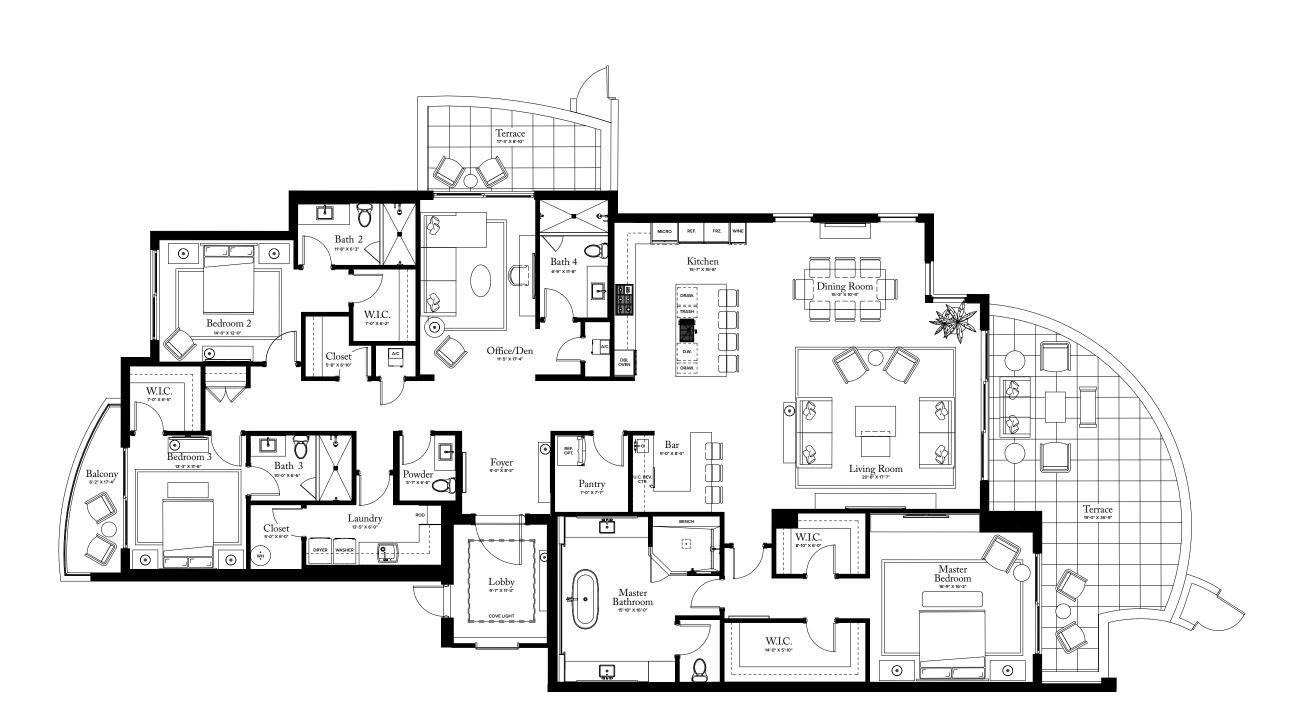

## **RESIDENCE 13**

FLOOR 1

## PLAN F TERRACE

3-4 BEDROOMS / 4.5 BATHROOMS O FFI CE/DEN

| I N T ER I O R : | 3,680 S Q F T |
|------------------|---------------|
| EX T ER I O R :  | 1,181 S Q F T |
| TOTAL:           | 4.861 S O F T |