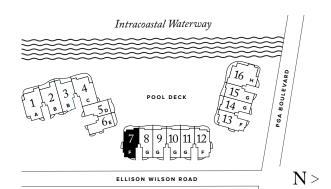

PALM BEACH GARDENS

THE ESTATE COLLECTION

## RESIDENCE 07

FLO OR 1

## PLAN F TERRACE

3-4 BEDROOMS / 4.5 BATHROOMS OFFI CE/DEN

INTERIOR: 3,580 S Q F T 949 S Q F T EXTERIOR:

TOTAL: 4,529 S Q F T





THE RITZ-CARLTON RESIDENCES, PALM BEACH GARDENS ARE NOT OWNED, DEVELOPED OR SOLD BY MARRIOTT INTERNATIONAL, INC. OR ITS AFFILIATES (\*MARRIOTT'). DMBH RESIDENTIAL INVESTMENT, LLC USES THE RITZ-CARLTON MARKS UNDER A LICENSE FROM MARRIOTT, WHICH HAS NOT CONFIRMED THE

GRAL REPRESENTATIONS CANNOT BE RELIED UPON AS CORRECTLY STATING THE REPRESENTATIONS OF THE DEVELOPER. FOR CORRECT REPRESENTATIONS, MAKE REFERENCE TO THIS BROCHURE AND TO THE DOCUMENTS REQUIRED BY SECTION 718.503, FLORIDA STATUTES, TO BE FURNISHED BY A DEVELOPER TO A BUYER OR LESSEE. THIS OFFERING IS MADE ONLY BY THE PROSPECTUS FOR THE CONDOMINIUM AND NO STATEMENT SHOULD BE RELIED UPON IF NOT MADE IN THE PROSPECTUS. THIS IS NOT AN OFFER TO SELL, OR SOLICITATION OF OFFERS TO BUY, THE CONDOMINIUM UNITS IN STATES WHERE SUCH OFF