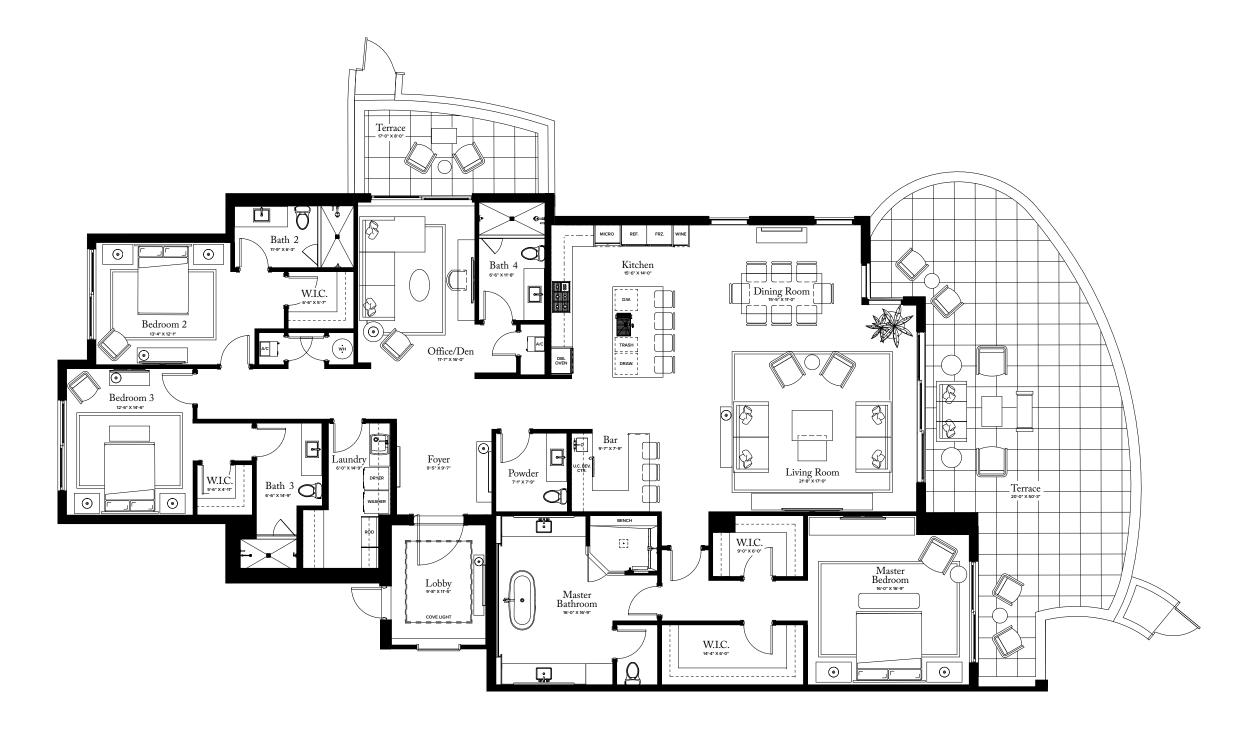

## RESIDENCE 07

FLO OR 1

## PLAN F TERRACE

3-4 BEDROOMS / 4.5 BATHROOMS OFFI CE/DEN

INTERIOR: 3,580 S Q F T 949 S Q F T EXTERIOR:

TOTAL: 4,529 S Q F T

THE RITZ-CARLTON RESIDENCES, PALM BEACH GARDENS ARE NOT OWNED, DEVELOPED OR SOLD BY MARRIOTT INTERNATIONAL, INC. OR ITS AFFILIATES (\*MARRIOTT'). DMBH RESIDENTIAL INVESTMENT, LLC USES THE RITZ-CARLTON MARKS UNDER A LICENSE FROM MARRIOTT, WHICH HAS NOT CONFIRMED THE