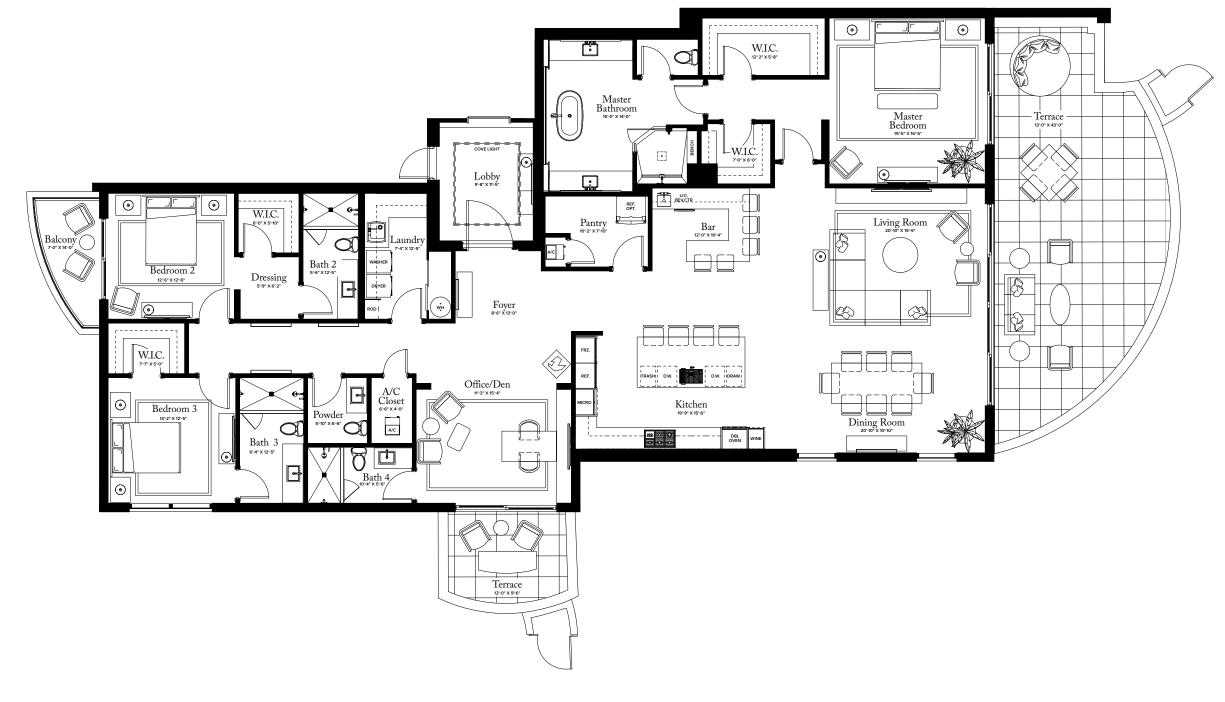

## **RESIDENCE 06**

FLOOR 1

## PLAN E TERRACE

3-4 BEDROOMS / 4.5 BATHROOMS OFFI CE/DEN

INTERIOR: 3,455 SQFT EXTERIOR: 911 SQFT

TOTAL: 4,366 S Q F T

THE RITZ-CARLTON RESIDENCES, PALM BEACH GARDENS ARE NOT OWNED, DEVELOPED OR SOLD BY MARRIOTT INTERNATIONAL, INC. OR ITS AFFILIATES (\*MARRIOTT'), DMBH RESIDENTIAL INVESTMENT, LLC USES THE RITZ-CARLTON MARKS UNDER A LICENSE FROM MARRIOTT, WHICH HAS NOT CONFIRMED THE