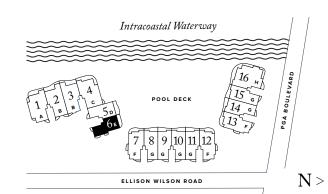

## **RESIDENCE 06**

FLOOR 1

## PLAN E TERRACE

3-4 BEDROOMS / 4.5 BATHROOMS OFFI CE/DEN

INTERIOR: 3,455 SQFT EXTERIOR: 911 SQFT

TOTAL: 4,366 S Q F T

THE RITZ-CARLTON RESIDENCES, PALM BEACH GARDENS ARE NOT OWNED, DEVELOPED OR SOLD BY MARRIOTT INTERNATIONAL, INC. OR ITS AFFILIATES (\*MARRIOTT'), DMBH RESIDENTIAL INVESTMENT, LLC USES THE RITZ-CARLTON MARKS UNDER A LICENSE FROM MARRIOTT, WHICH HAS NOT CONFIRMED THE