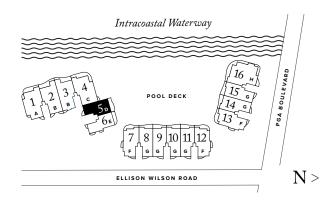

PALM BEACH GARDENS

THE ESTATE COLLECTION

## **RESIDENCE 05**

FLOOR 1

## PLAN D TERRACE

3 BEDROOMS / 3.5 BATHROOMS OFFI CE/DEN

| INTERIOR: | 2,875 SQFT    |
|-----------|---------------|
| EXTERIOR: | 678 SQ FT     |
| TOTAL:    | 3,553 S Q F T |





THE RITZ-CARLTON RESIDENCES, PALM BEACH GARDENS ARE NOT OWNED, DEVELOPED OR SOLD BY MARRIOTT INTERNATIONAL. INC. OR ITS AFFILIATES (\*MARRIOTT'), DMBH RESIDENTIAL INVESTMENT, LLC USES THE RITZ-CARLTON MARKS UNDER A LICENSE FROM MARRIOTT, WHICH HAS NOT CONFIRMED THE ACCURACY OF ANY STATEMENTS OR REPRESENTATIONS MADE ABOUT THE PROJECT.

(a) CRAL REPRESENTATIONS CANNOT BE RELIED UPON AS CORRECTLY STATING THE REPRESENTATIONS OF THE DEVELOPER. FOR CORRECT REPRESENTATIONS, MAKE REFERENCE TO THIS BROCHURE AND TO THE DOCUMENTS REQUIRED BY SECTION 718.503, FLORIDA STATUTES, TO BE FURNISHED BY A DEVELOPER. To A BUYER OR LESSEE THIS OFFERING IS MADE ONLY BY THE PROSPECTUS FOR THE CONDOMINIUM AND NO STATEMENT SHOULD BE RELIED UPON IF NOT MADE IN THE PROSPECTUS. COND ONLY BY THE PROSPECTUS FOR BUY,