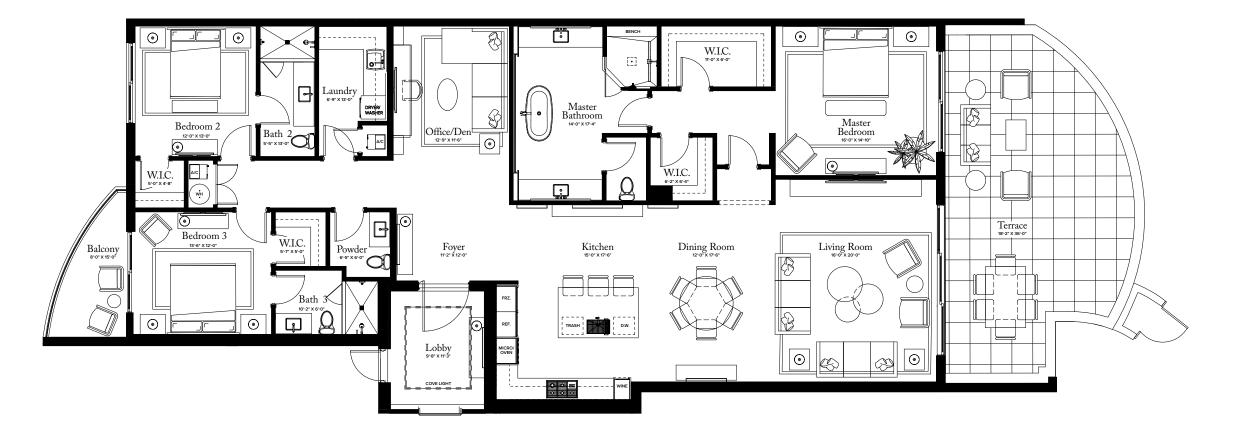

## **RESIDENCE 05**

FLOOR 1

## PLAN D TERRACE

3 BEDROOMS / 3.5 BATHROOMS OFFI CE/DEN

| INTERIOR: | 2,875 SQFT    |
|-----------|---------------|
| EXTERIOR: | 678 SQ FT     |
| TOTAL:    | 3,553 S Q F T |

THE RITZ-CARLTON RESIDENCES, PALM BEACH GARDENS ARE NOT OWNED, DEVELOPED OR SOLD BY MARRIOTT INTERNATIONAL. INC. OR ITS AFFILIATES (\*MARRIOTT'), DMBH RESIDENTIAL INVESTMENT, LLC USES THE RITZ-CARLTON MARKS UNDER A LICENSE FROM MARRIOTT, WHICH HAS NOT CONFIRMED THE ACCURACY OF ANY STATEMENTS OR REPRESENTATIONS MADE ABOUT THE PROJECT.