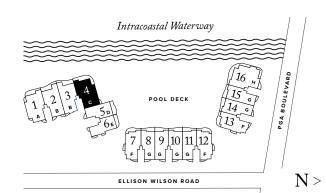

## THE RITZ-CARLTON RESIDENCES

PALM BEACH GARDENS

THE ESTATE COLLECTION

## RESIDENCE 04

FLO OR 1

## PLAN C TERRACE

4 BEDROOMS / 4.5 BATHROOMS OFFI CE/DEN

INTERIOR: 4,760 SQFT EXTERIOR: 1,722 SQFT

TOTAL: 6,482 S Q F T

THE RITZ-CARLTON RESIDENCES, PALM BEACH GARDENS ARE NOT OWNED, DEVELOPED OR SOLD BY MARRIOTT INTERNATIONAL, INC. OR ITS AFFILIATES (\*MARRIOTT'), DMBH RESIDENTIAL INVESTMENT, LLC USES THE RITZ-CARLTON MARKS UNDER A LICENSE FROM MARRIOTT, WHICH HAS NOT CONFIRMED THE