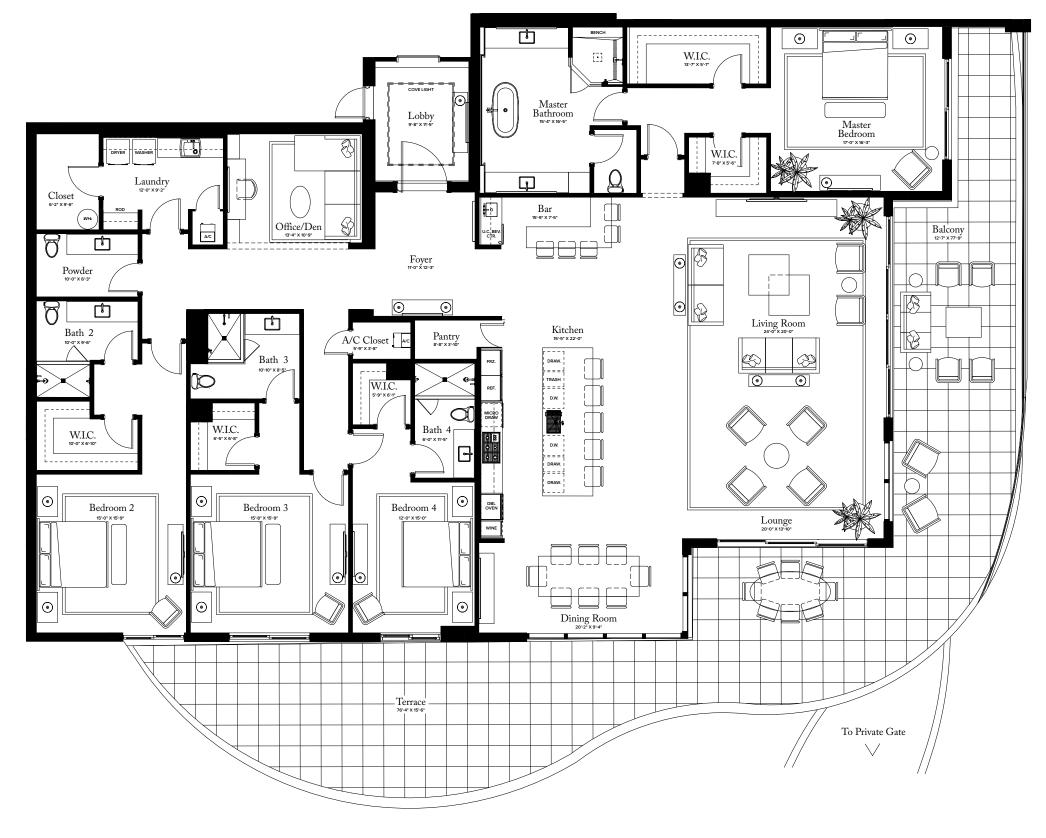

## RESIDENCE 04

FLO OR 1

## PLAN C TERRACE

4 BEDROOMS / 4.5 BATHROOMS OFFI CE/DEN

INTERIOR: 4,760 SQFT EXTERIOR: 1,722 SQFT

TOTAL: 6,482 S Q F T

THE RITZ-CARLTON RESIDENCES, PALM BEACH GARDENS ARE NOT OWNED, DEVELOPED OR SOLD BY MARRIOTT INTERNATIONAL, INC. OR ITS AFFILIATES (\*MARRIOTT'), DMBH RESIDENTIAL INVESTMENT, LLC USES THE RITZ-CARLTON MARKS UNDER A LICENSE FROM MARRIOTT, WHICH HAS NOT CONFIRMED THE