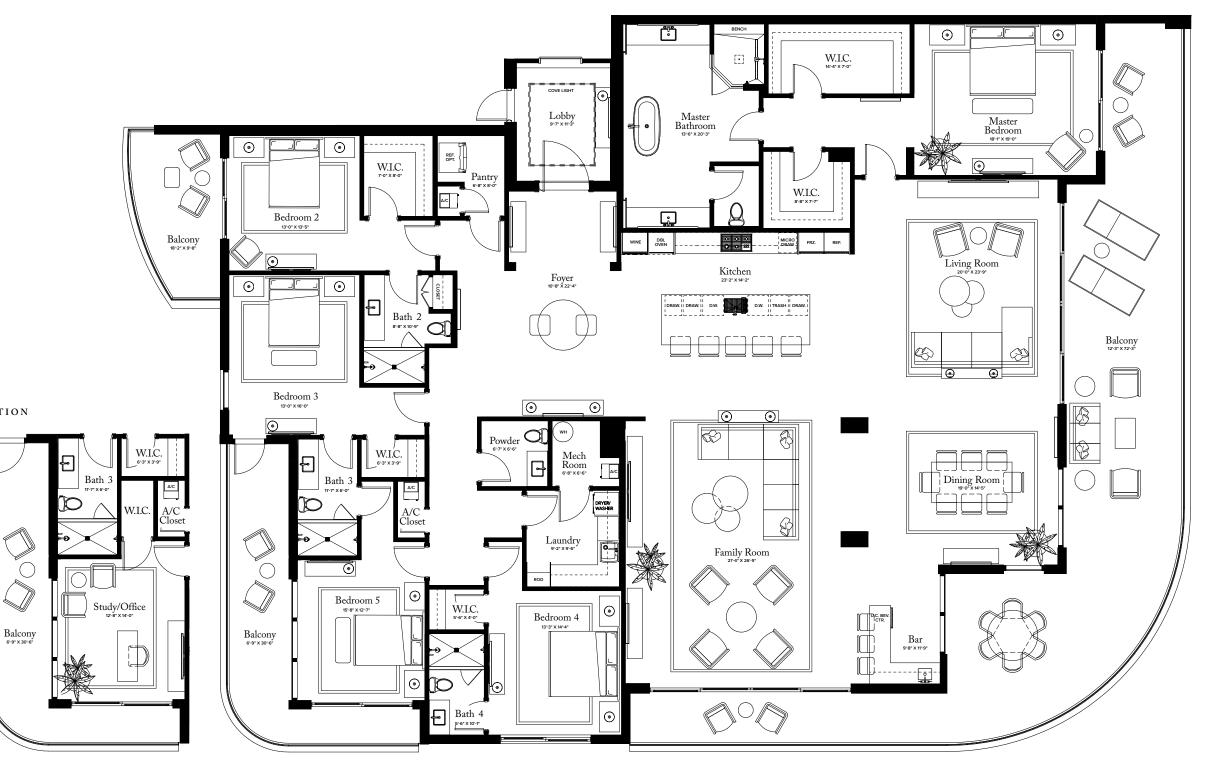

## **RESIDENCE 16**

FLOORS 2-6

## PLAN H

4-5 BEDROOMS / 4.5 BATHROOMS OFFICE/DEN

| INTERIOR: | 5,120 SQ FT |
|-----------|-------------|
| EXTERIOR: | 1,494 SQ FT |
| TOTAL:    | 6,614 SQ FT |