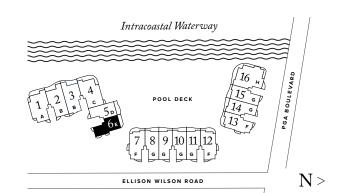

PALM BEACH GARDENS

## RESIDENCE 06

F LOORS 2-7

## PLAN E

3-4 BEDROOMS / 4.5 BATHROOMS OFFI CE/DEN

INTERIOR: 3,455 SQFT EXTERIOR: 745 SQFT

TOTAL: 4,200 S Q F T





THE RITZ-CARLTON RESIDENCES, PALM BEACH GARDENS ARE NOT OWNED, DEVELOPED OR SOLD BY MARRIOTT INTERNATIONAL, INC. OR ITS AFFILIATES (\*MARRIOTT'), DMBH RESIDENTIAL INVESTMENT, LLC USES THE RITZ-CARLTON MARKS UNDER A LICENSE FROM MARRIOTT, WHICH HAS NOT CONFIRMED THE

TO A BUYER OR LESSEE. THIS OFFERS ON A LESSEE. THIS OFFERS ON THE CONDOMINIUM UNITS IN STATES WHERE SUCH OFFERS OF THE CONDOMINIUM UNITS IN STATES WHERE SUCH OFFERS OF THE CONDOMINIUM UNITS IN STATES WHERE SUCH OFFERS OF THE CONDOMINIUM UNITS IN STATES WHERE SUCH OFFER ON THE CONDOMINIUM UNITS IN STATES WHERE SUCH OFFER ON THE CONDOMINIUM UNITS IN STATES WHERE SUCH OFFER ON THE CONDOMINIUM UNITS IN STATES WHERE SUCH OFFER ON THE CONDOMINIUM UNITS IN STATES WHERE SUCH OFFER ON THE CONDOMINIUM UNITS IN STATES WHERE SUCH OFFER