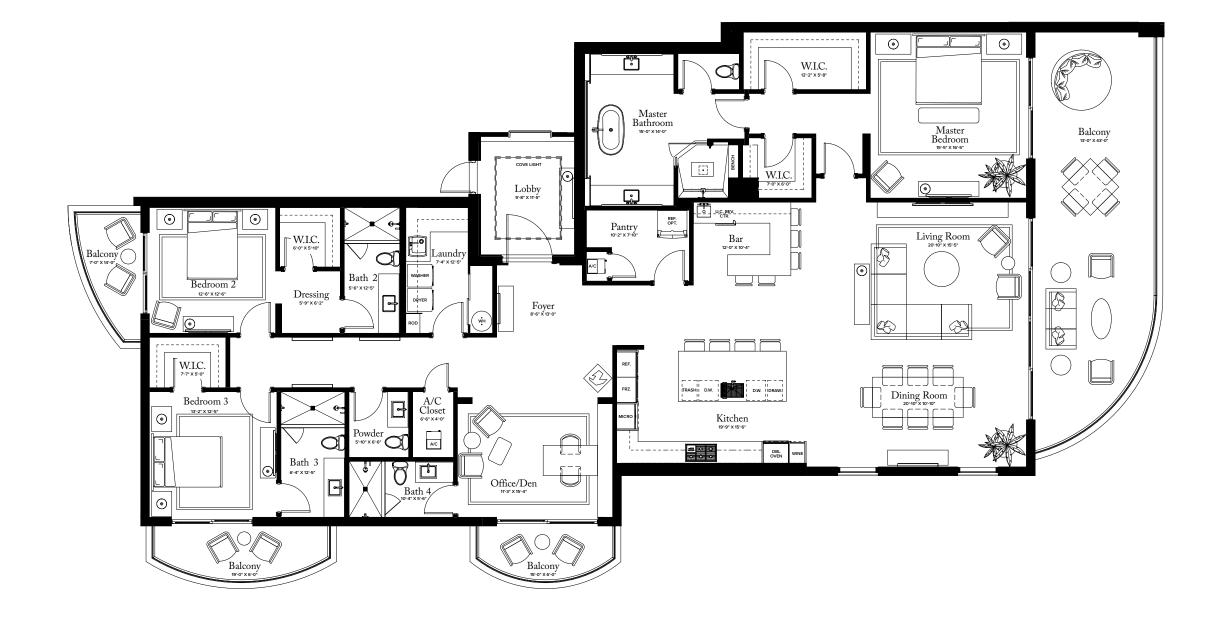

## RESIDENCE 06

F LOORS 2-7

## PLAN E

3-4 BEDROOMS / 4.5 BATHROOMS OFFI CE/DEN

INTERIOR: 3,455 SQFT EXTERIOR: 745 SQFT

TOTAL: 4,200 S Q F T

THE RITZ-CARLTON RESIDENCES, PALM BEACH GARDENS ARE NOT OWNED, DEVELOPED OR SOLD BY MARRIOTT INTERNATIONAL, INC. OR ITS AFFILIATES (\*MARRIOTT'), DMBH RESIDENTIAL INVESTMENT, LLC USES THE RITZ-CARLTON MARKS UNDER A LICENSE FROM MARRIOTT, WHICH HAS NOT CONFIRMED THE