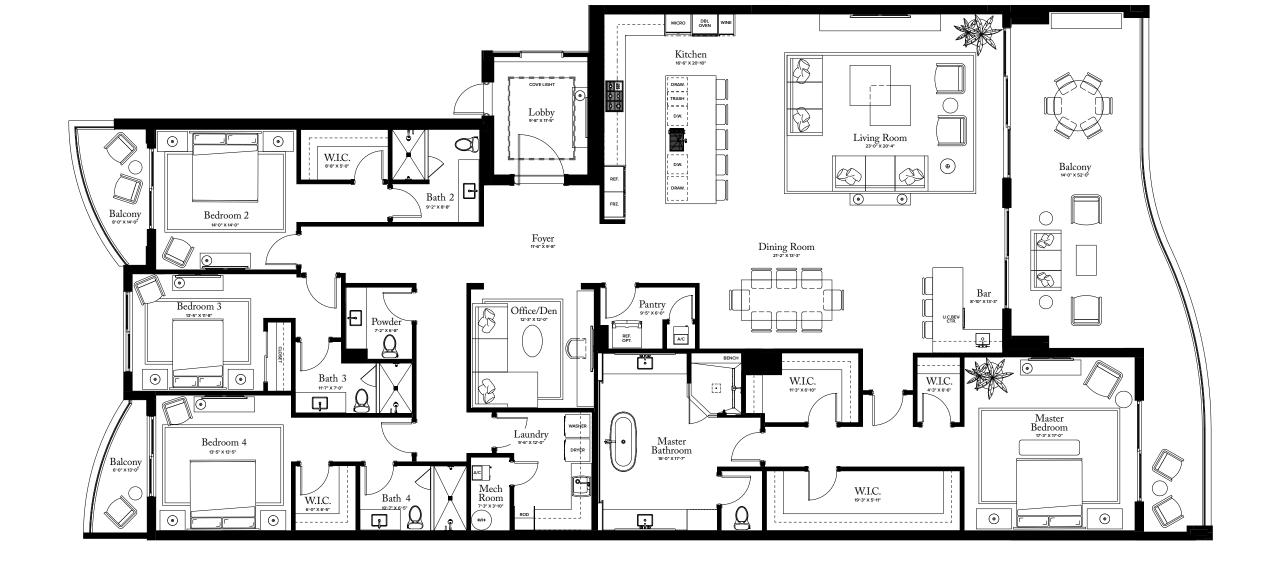

## RESIDENCE 02

F LO O R S 3-6

## PLAN B

4 BEDROOMS / 4.5 BATHROOMS OFFI CE/DEN

INTERIOR: 4,315 SQFT EXTERIOR: 763 SQFT

TOTAL: 5,078 S Q F T

THE RITZ-CARLTON RESIDENCES, PALM BEACH GARDENS ARE NOT OWNED, DEVELOPED OR SOLD BY MARRIOTT INTERNATIONAL, INC. OR ITS AFFILIATES (\*MARRIOTT'), DMBH RESIDENTIAL INVESTMENT, LLC USES THE RITZ-CARLTON MARKS UNDER A LICENSE FROM MARRIOTT, WHICH HAS NOT CONFIRMED THE